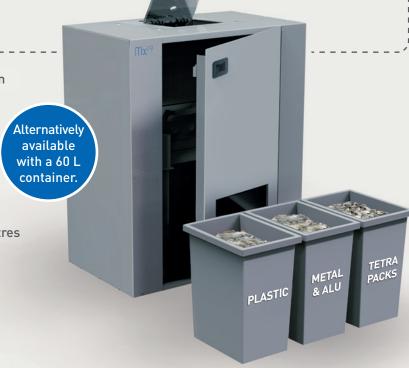

# Your advantages

CLEAN SEPARATION of waste and various raw materials instead of bulky waste bags lying around.

One device to shred countless materials, giving you a wide range of efficient applications

**Approx. 60% annual SAVINGS** in disposal costs due to effective use of empty space in your rubbish bin

The MULTI-SHREDDER also doubles as a SPACE SAVING STORAGE SOLUTION for your bins.

PRODUCT VIDOS availableonline or schedule a PRESENTATION via VIDEO CONFERENCE, CONSULTATION & ORDERS available online and by phone

Container volume 3 x 28 litres or 1 x 60 litres