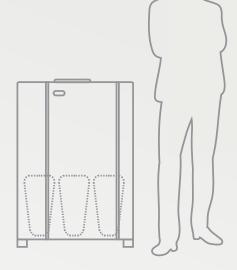

#### Technical data

As of October 2022

Dimensions (W/D/H) 89 cm x 52 cm x 110 cm

Electrical connection 230 V

Drive power 0,55 kW

Feed opening 24 x 17 cm

Weight approx. 140 kg

Noise level < 45 dB