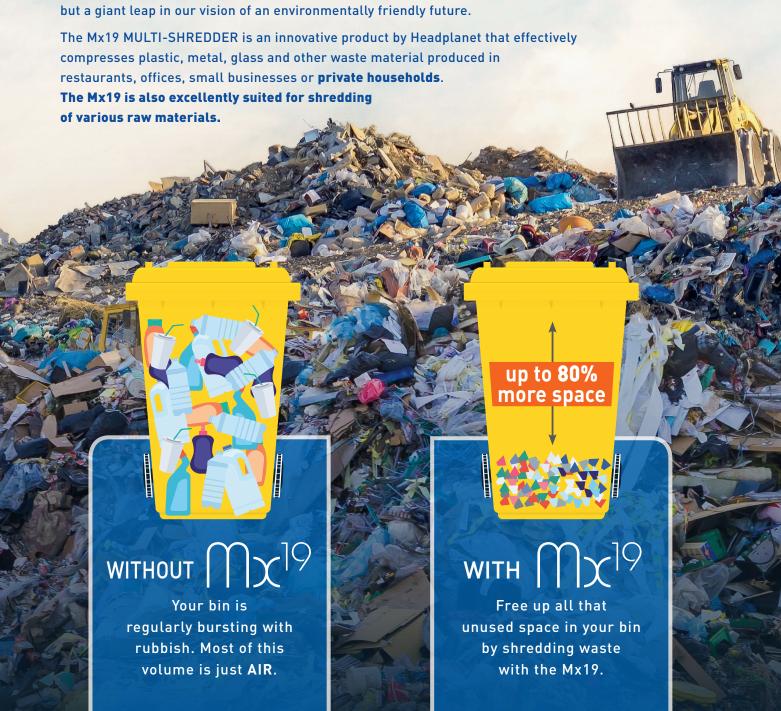

Most of the time, it's disposed of in rubbish bins, residual waste bags or cardboard boxes. Over time, the sheer volume of rubbish takes up so much space that there is barely any room left to simply live.

The shredding process is fully automatic and household waste is disposed of in a bin of your choice. This reduces waste volume and benefits your wallet in the long run.

**Approx. 60% annual SAVINGS** in disposal costs due to effective use of empty space in your rubbish bin

The MULTI-SHREDDER also doubles as a SPACE SAVING STORAGE SOLUTION for your bins.

PRODUCT VIDOS availableonline or schedule a PRESENTATION via VIDEO CONFERENCE, CONSULTATION & ORDERS available online and by phone