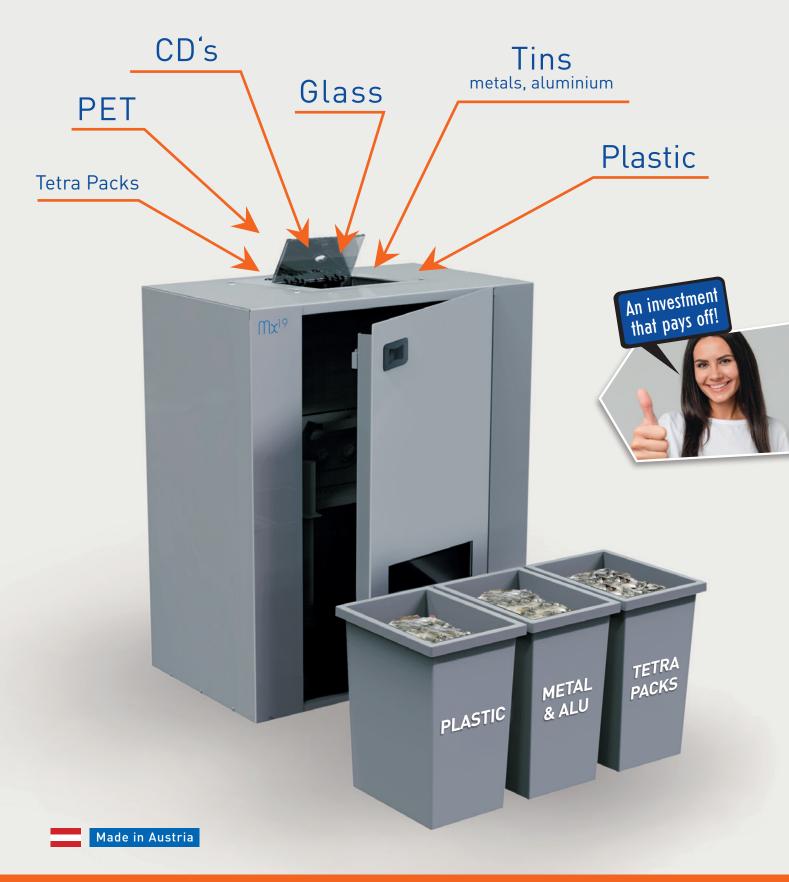

### is suitable for:

Tetra Packs

Tins made of metal or Aluminium

Glass up to Ø 70 mm

CDs

### STRAIGHTFORWARD, EFFECTIVE, EASY TO USE...

...this characterizes the operability of the Mx19 MULTI-SHREDDER.

Decide which materials you want to shred and sort them accordingly.

Insert your PRE-SORTED waste through the top hatch and then activate the Mx19 MULTI-SHREDDER.

The shredding process is fully automatic and household waste is disposed of in a bin of your choice. This reduces waste volume and benefits your wallet in the long run.

Container volume 3 x 28 litres or 1 x 60 litres